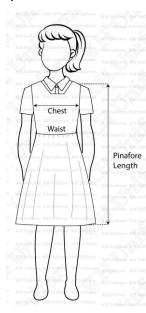

KH Uniform Pte Ltd <u>sales@khuniform.com</u> 64796811 (Mon to Fri, 9am to 12pm, 1pm to 5pm)

All measurements in inches.

#### **PINAFORE \$18.00**

| Your Chest     | 26 | 28 | 30 | 32 | 34 | 36 | 38 | 40 | 42 | 44 |
|----------------|----|----|----|----|----|----|----|----|----|----|
| Your Waist     | 24 | 26 | 28 | 30 | 32 | 34 | 36 | 38 | 40 | 42 |
| Length         | 34 | 35 | 36 | 37 | 38 | 39 | 40 | 41 | 42 | 43 |
| Suggested Size | 26 | 28 | 30 | 32 | 34 | 36 | 38 | 40 | 42 | 44 |