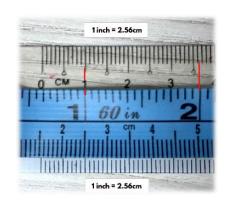

#### All ties are at \$7.00 each.

Prepare a cloth measuring tape and ensure that the tape is denominated in international inch value.

1 inch = 2.56cm

Please visit our Exchange Policy on our website.